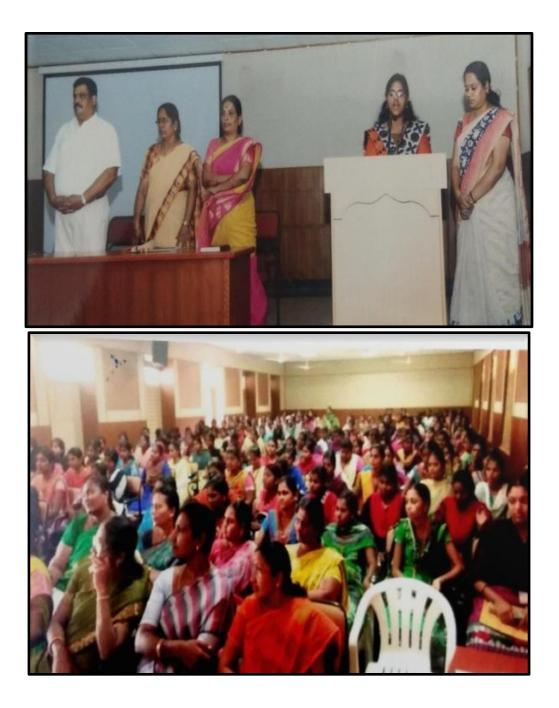

#### Guest Lecture Report on "NLP and Sales Techniques" -27.02.2020

Dr.Sathish, Associate Professor, Wisdom School of Management, Udumalpet gave a guest lecture on "NLP and sales techniques" on 27.02.2020.He emphasised that mental stability. emotional control and personality development are needed for the students' welfare. He focused of Neuro Linguistic Programming (NLP) Techniques (Pseudo Scientific Approach) to communicate, personal development and psychotherapy. He provided a questionnaire to the students to determine their mode on visual, auditory or kinesthetic. He motivated the students to enhance their ability to think, view past events and their betterment of life. Nearly 145 students are benefitted through this guest lecture.

Photos

Attendance Sheet