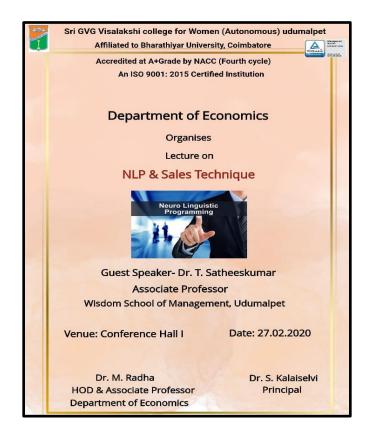

Guest Lecture on "NLP & Sales Techniques"

## Permission Letter



Circular

### Invitation



## Report

#### Guest Lecture Report on "NLP and Sales Techniques" -27.02.2020

Dr.Sathish, Associate Professor, Wisdom School of Management, Udumalpet gave a guest lecture on "NLP and sales techniques" on 27.02.2020.He emphasised that mental stability. emotional control and personality development are needed for the students' welfare. He focused of Neuro Linguistic Programming (NLP) Techniques (Pseudo Scientific Approach) to communicate, personal development and psychotherapy. He provided a questionnaire to the students to determine their mode on visual, auditory or kinesthetic. He motivated the students to enhance their ability to think, view past events and their betterment of life. Nearly 145 students are benefitted through this guest lecture.

H. Ratue Signature of the HOD

Dr.M.RAD